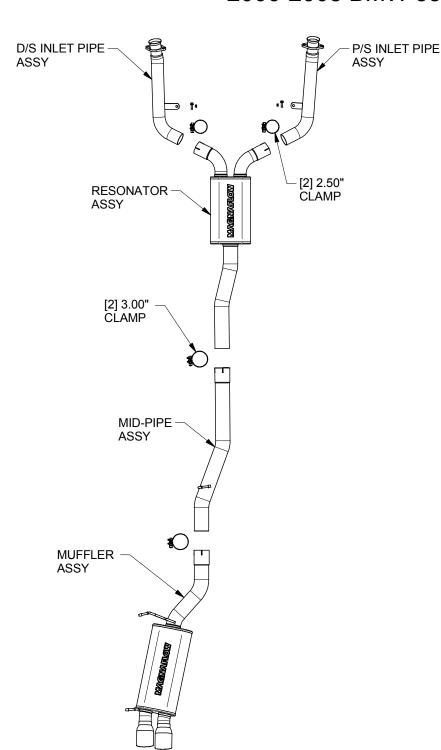

Step 1: (Carefully read all instructions before installation) Begin removal of the OEM exhaust by removing the crossmember and chassis stiffeners. Next unbolt the flanges and hanger brackets behind the Catalytic Converters. Working front to rear disengage the welded hangers from the rubber isolators and extract the exhaust system from the vehicle.Do not discard the OEM fasteners or damage the rubber isolators, as they will be used to mount the new system.

Step 2: Install the Inlet Pipe Assemblies by re-using the OEM fasteners at the front flanges and the supplied fasteners for the hanger brackets. Next install the Resonator Assembly using the supplied 2.5" clamps, leave all clamps loose for final adjustments of the complete system. Install the remaining assemblies in a similar fashion using the OEM rubber isolators and the supplied 3.0" clamps.